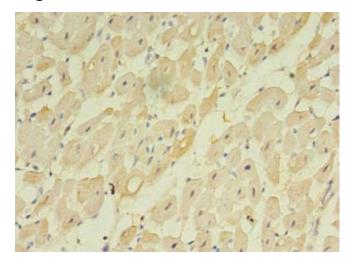

## **Product images:**

Immunohistochemistry of paraffin-embedded human heart tissue using TA388604 at dilution of 1:100

Immunofluorescent analysis of MCF-7 cells using TA388604 at dilution of 1:100 and Alexa Fluor 488-congugated AffiniPure Goat Anti-Rabbit IgG(H+L)