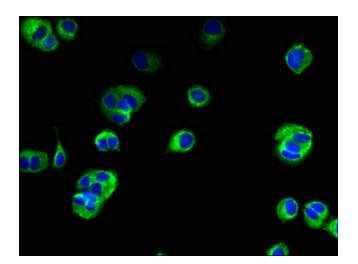

## **Product images:**

Immunohistochemistry of paraffin-embedded human heart tissue using TA388604 at dilution of 1:100

Immunofluorescent analysis of MCF-7 cells using TA388604 at dilution of 1:100 and Alexa Fluor 488-congugated AffiniPure Goat Anti-Rabbit IgG(H+L)