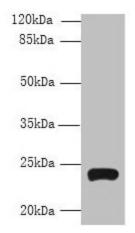

This product is to be used for laboratory only. Not for diagnostic or therapeutic use. ©2025 OriGene Technologies, Inc., 9620 Medical Center Drive, Ste 200, Rockville, MD 20850, US

Western blot All lanes: TMEM222 antibody at 4µg/ml + HepG2 whole cell lysate Secondary Goat polyclonal to rabbit IgG at 1/10000 dilution Predicted band size: 24, 13 kDa Observed band size: 24 kDa