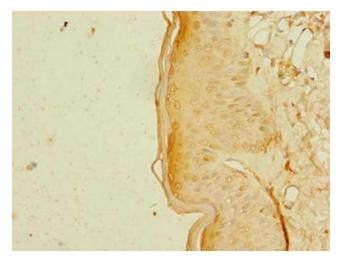

### **Product images:**

Immunohistochemistry of paraffin-embedded human skin tissue using [TA388580] at dilution of 1:100

Western blot All lanes: RBM41 antibody at 1.5µg/ml + Hela whole cell lysate Secondary Goat polyclonal to rabbit IgG at 1/10000 dilution Predicted band size: 48, 47, 36 kDa Observed band size: 48 kDa