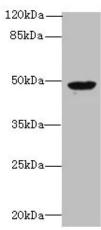

### **Product images:**

Immunohistochemistry of paraffin-embedded human skin tissue using [TA388580] at dilution of 1:100

Western blot All lanes: RBM41 antibody at 1.5µg/ml + Hela whole cell lysate Secondary Goat polyclonal to rabbit IgG at 1/10000 dilution Predicted band size: 48, 47, 36 kDa Observed band size: 48 kDa