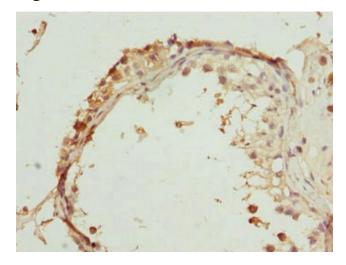

### **Product images:**

Immunohistochemistry of paraffin-embedded human testis tissue using [TA388552] at dilution of 1:100

Immunohistochemistry of paraffin-embedded human adrenal gland tissue using [TA388552] at dilution of 1:100