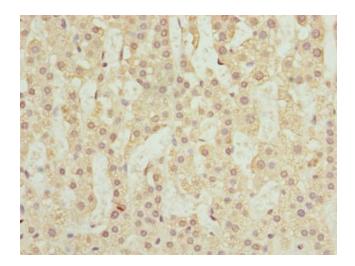

### **Product images:**

Immunohistochemistry of paraffin-embedded human testis tissue using [TA388552] at dilution of 1:100

Immunohistochemistry of paraffin-embedded human adrenal gland tissue using [TA388552] at dilution of 1:100