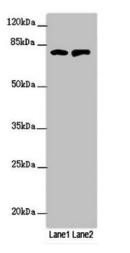

This product is to be used for laboratory only. Not for diagnostic or therapeutic use. ©2025 OriGene Technologies, Inc., 9620 Medical Center Drive, Ste 200, Rockville, MD 20850, US

Western blot All lanes: RUFY2 antibody at 1.69µg/ml Lane 1: PC-3 whole cell lysate Lane 2: Mouse spleen tissue Secondary Goat polyclonal to rabbit IgG at 1/10000 dilution Predicted band size: 76, 71, 75, 47, 44 kDa Observed band size: 76 kDa