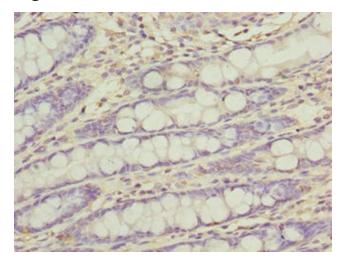

### **Product images:**

Immunohistochemistry of paraffin-embedded human colon tissue using [TA388548] at dilution of 1:100

Immunohistochemistry of paraffin-embedded human bladder cancer using [TA388548] at dilution of 1:100