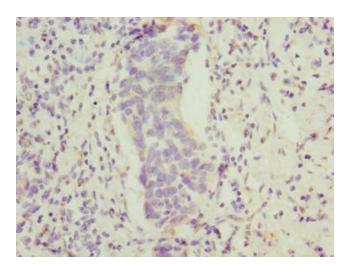

### **Product images:**

Immunohistochemistry of paraffin-embedded human colon tissue using [TA388548] at dilution of 1:100

Immunohistochemistry of paraffin-embedded human bladder cancer using [TA388548] at dilution of 1:100