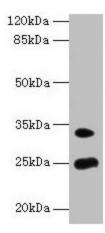

### **Product images:**

Western blot All lanes: MREG antibody at 8µg/ml + Mouse stomach tissue Secondary Goat polyclonal to rabbit IgG at 1/10000 dilution Predicted band size: 25, 27 kDa Observed band size: 25, 33 kDa