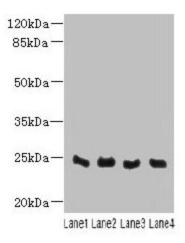

#### **Product images:**

Western blot All lanes: C4orf33 antibody at 4µg/ml Lane 1: Mouse kidney tissue Lane 2: Mouse liver tissue Lane 3: Mouse lung tissue Lane 4: Mouse heart tissue Secondary Goat polyclonal to rabbit IgG at 1/10000 dilution Predicted band size: 24 kDa