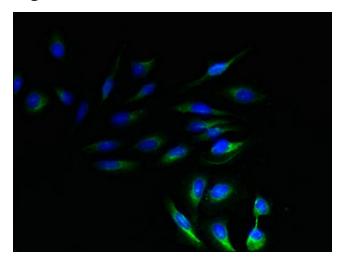

#### **Product images:**

Immunofluorescent analysis of Hela cells using [TA388505] at dilution of 1:100 and Alexa Fluor 488-congugated AffiniPure Goat Anti-Rabbit IgG(H+L)

Western blot All lanes: NRSN1 antibody at 3µg/ml Lane 1: Mouse stomach tissue Lane 2: Mouse kidney tissue Lane 3: Mouse thymus tissue Lane 4: Hela whole cell lysate Lane 5: 293T whole cell lysate Secondary Goat polyclonal to rabbit IgG at 1/10000 dilution Predicted band size: 22 kDa Observed band size: 22 kDa