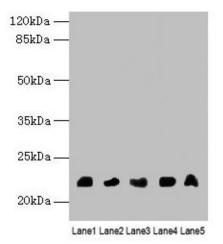

#### **Product images:**

Immunofluorescent analysis of Hela cells using [TA388505] at dilution of 1:100 and Alexa Fluor 488-congugated AffiniPure Goat Anti-Rabbit IgG(H+L)

Western blot All lanes: NRSN1 antibody at 3µg/ml Lane 1: Mouse stomach tissue Lane 2: Mouse kidney tissue Lane 3: Mouse thymus tissue Lane 4: Hela whole cell lysate Lane 5: 293T whole cell lysate Secondary Goat polyclonal to rabbit IgG at 1/10000 dilution Predicted band size: 22 kDa Observed band size: 22 kDa