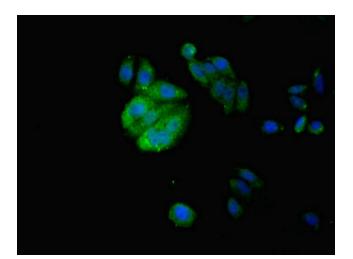

## **Product images:**

Immunohistochemistry of paraffin-embedded human kidney tissue using TA388442 at dilution of 1:100

Immunofluorescent analysis of HepG2 cells using TA388442 at dilution of 1:100 and Alexa Fluor 488-congugated AffiniPure Goat Anti-Rabbit IgG(H+L)