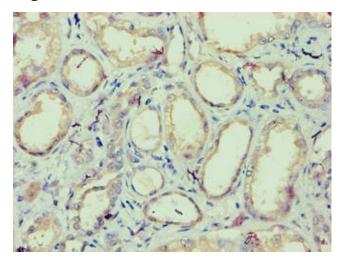

## **Product images:**

Immunohistochemistry of paraffin-embedded human kidney tissue using TA388442 at dilution of 1:100

Immunofluorescent analysis of HepG2 cells using TA388442 at dilution of 1:100 and Alexa Fluor 488-congugated AffiniPure Goat Anti-Rabbit IgG(H+L)