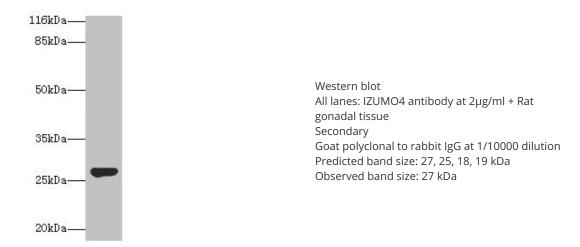

#### **Product data:**

| Product Type:         | Primary Antibodies                                                               |
|-----------------------|----------------------------------------------------------------------------------|
| Applications:         | IF, IHC, WB                                                                      |
| Recommended Dilution: | Recommended dilution: WB:1:500-1:5000, IHC:1:20-1:200, IF:1:50-1:200             |
| Reactivity:           | Rat, Human                                                                       |
| Host:                 | Rabbit                                                                           |
| lsotype:              | IgG                                                                              |
| Clonality:            | Polyclonal                                                                       |
| Immunogen:            | Recombinant Human Izumo sperm-egg fusion protein 4 protein (16-214AA)            |
| Formulation:          | Preservative: 0.03% Proclin 300<br>Constituents: 50% Glycerol, 0.01M PBS, PH 7.4 |
| Concentration:        | lot specific                                                                     |
| Purification:         | >95%, Protein G purified                                                         |
| Conjugation:          | Unconjugated                                                                     |
| Storage:              | Upon receipt, store at -20°C or -80°C. Avoid repeated freeze.                    |
| Stability:            | 1 year from dispatch.                                                            |
| Database Link:        | <u>Q1ZYL8</u>                                                                    |
|                       |                                                                                  |