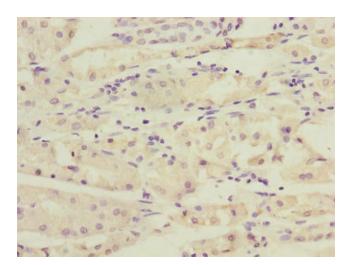

### **Product images:**

Immunohistochemistry of paraffin-embedded human kidney tissue using TA388429 at dilution of 1:100

Immunohistochemistry of paraffin-embedded human gastric cancer using TA388429 at dilution of 1:100