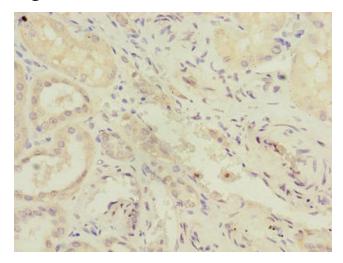

### **Product images:**

Immunohistochemistry of paraffin-embedded human kidney tissue using TA388429 at dilution of 1:100

Immunohistochemistry of paraffin-embedded human gastric cancer using TA388429 at dilution of 1:100