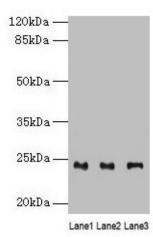

This product is to be used for laboratory only. Not for diagnostic or therapeutic use. ©2023 OriGene Technologies, Inc., 9620 Medical Center Drive, Ste 200, Rockville, MD 20850, US

Western blot All lanes: RAB4B antibody at 4µg/ml Lane 1: Mouse stomach tissue Lane 2: Mouse kidney tissue Lane 3: Mouse gonadal tissue Secondary Goat polyclonal to rabbit IgG at 1/10000 dilution Predicted band size: 24, 28 kDa Observed band size: 24 kDa