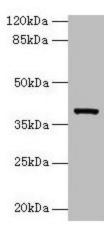

### **Product images:**

Western blot All lanes: Arg2 antibody at 10µg/ml + Jurkat whole cell lysate Secondary Goat polyclonal to rabbit IgG at 1/10000 dilution Predicted band size: 39 kDa Observed band size: 39 kDa