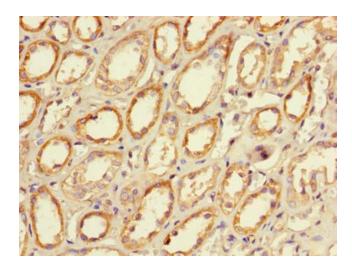

### **Product images:**

Immunohistochemistry of paraffin-embedded human stomach tissue using [TA388377] at dilution of 1:100

Immunohistochemistry of paraffin-embedded human kidney tissue using [TA388377] at dilution of 1:100