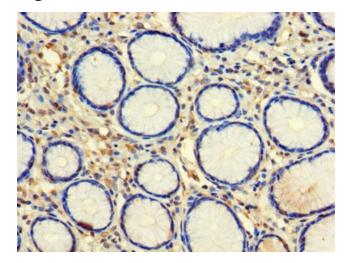

### **Product images:**

Immunohistochemistry of paraffin-embedded human stomach tissue using [TA388377] at dilution of 1:100

Immunohistochemistry of paraffin-embedded human kidney tissue using [TA388377] at dilution of 1:100