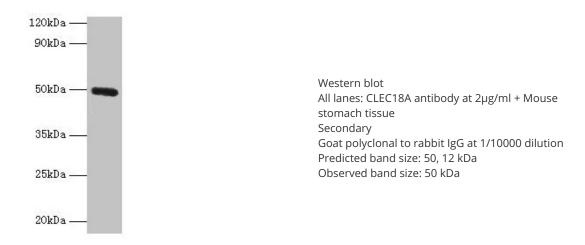

| 1 year from dispatch.                                                            |
| Database Link:        | <u>A5D8T8</u>                                                                    |



This product is to be used for laboratory only. Not for diagnostic or therapeutic use. ©2025 OriGene Technologies, Inc., 9620 Medical Center Drive, Ste 200, Rockville, MD 20850, US 

### **Product images:**



Immunohistochemistry of paraffin-embedded human stomach tissue using [TA388377] at dilution of 1:100



Immunohistochemistry of paraffin-embedded human kidney tissue using [TA388377] at dilution of 1:100

This product is to be used for laboratory only. Not for diagnostic or therapeutic use. ©2025 OriGene Technologies, Inc., 9620 Medical Center Drive, Ste 200, Rockville, MD 20850, US



This product is to be used for laboratory only. Not for diagnostic or therapeutic use. ©2025 OriGene Technologies, Inc., 9620 Medical Center Drive, Ste 200, Rockville, MD 20850, US