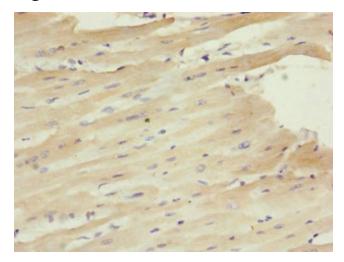

#### **Product images:**

Immunohistochemistry of paraffin-embedded human heart tissue using [TA388328] at dilution of 1:100

Western blot All lanes: CETN1 antibody at 2.7 µg/ml + Mouse gonadal tissue Secondary Goat polyclonal to rabbit IgG at 1/10000 dilution Predicted band size: 20 kDa Observed band size: 20 kDa