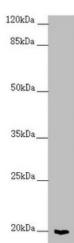

#### **Product images:**

Immunohistochemistry of paraffin-embedded human heart tissue using [TA388328] at dilution of 1:100

Western blot All lanes: CETN1 antibody at 2.7 µg/ml + Mouse gonadal tissue Secondary Goat polyclonal to rabbit IgG at 1/10000 dilution Predicted band size: 20 kDa Observed band size: 20 kDa