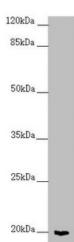

#### **Product images:**

Immunohistochemistry of paraffin-embedded human heart tissue using TA388328 at dilution of 1:100

Western blot All lanes: CETN1 antibody at 2.7 µg/ml + Mouse gonadal tissue Secondary Goat polyclonal to rabbit IgG at 1/10000 dilution Predicted band size: 20 kDa Observed band size: 20 kDa