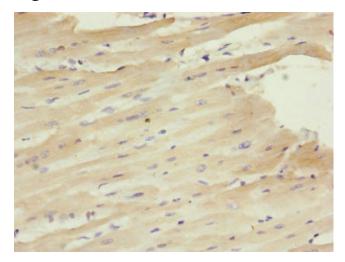

#### **Product images:**

Immunohistochemistry of paraffin-embedded human heart tissue using TA388328 at dilution of 1:100

Western blot All lanes: CETN1 antibody at 2.7 µg/ml + Mouse gonadal tissue Secondary Goat polyclonal to rabbit IgG at 1/10000 dilution Predicted band size: 20 kDa Observed band size: 20 kDa