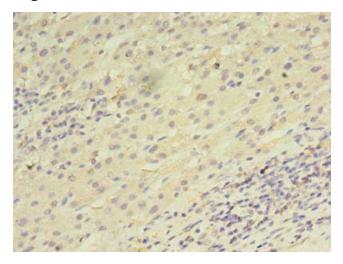

#### **Product images:**

Immunohistochemistry of paraffin-embedded human liver cancer using TA388232 at dilution of 1:100

Immunohistochemistry of paraffin-embedded human adrenal gland tissue using TA388232 at dilution of 1:100