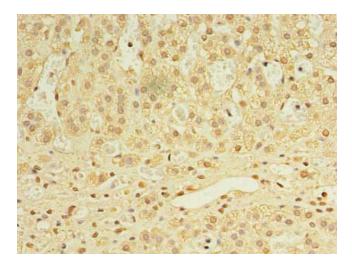

#### **Product images:**

Immunohistochemistry of paraffin-embedded human liver cancer using TA388232 at dilution of 1:100

Immunohistochemistry of paraffin-embedded human adrenal gland tissue using TA388232 at dilution of 1:100