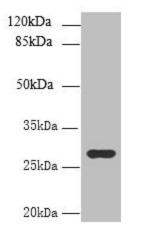

This product is to be used for laboratory only. Not for diagnostic or therapeutic use. ©2023 OriGene Technologies, Inc., 9620 Medical Center Drive, Ste 200, Rockville, MD 20850, US

Western blot All lanes: UTP23 antibody at 7µg/ml + Mouse liver tissue Secondary Goat polyclonal to rabbit IgG at 1/10000 dilution Predicted band size: 29, 17 kDa Observed band size: 29 kDa