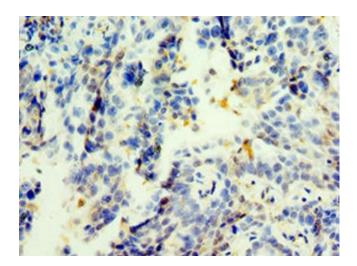

## **Product images:**

Immunohistochemistry of paraffin-embedded human colon cancer using [TA388225] at dilution of 1:100

Immunohistochemistry of paraffin-embedded human lung tissue using [TA388225] at dilution of 1:100