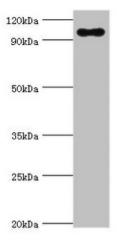

Immunohistochemistry of paraffin-embedded human placenta tissue using [TA388225] at dilution of 1:100

Western blot All lanes: TGS1 antibody at 10µg/ml + Mouse skeletal muscle tissue Secondary Goat polyclonal to rabbit IgG at 1/10000 dilution Predicted band size: 97 kDa

Observed band size: 97 kDa