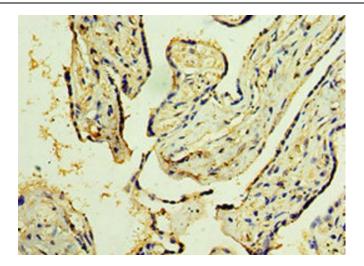

Immunohistochemistry of paraffin-embedded human placenta tissue using [TA388225] at dilution of 1:100

Western blot All lanes: TGS1 antibody at 10µg/ml + Mouse skeletal muscle tissue Secondary Goat polyclonal to rabbit IgG at 1/10000 dilution Predicted band size: 97 kDa