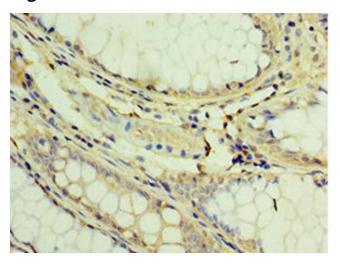

## **Product images:**

Immunohistochemistry of paraffin-embedded human colon cancer using [TA388225] at dilution of 1:100

Immunohistochemistry of paraffin-embedded human lung tissue using [TA388225] at dilution of 1:100