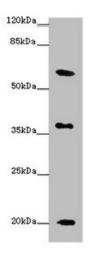

## **Product images:**

Western blot

All lanes: XG antibody at 10µg/ml + Mouse heart

tissue Secondary

Goat polyclonal to rabbit IgG at 1/10000 dilution

Predicted band size: 20, 22 kDa Observed band size: 20, 37, 60 kDa