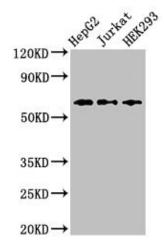

# **Product images:**

Immunofluorescent analysis of HepG2 cells using [TA387960] at dilution of 1:100 and Alexa Fluor 488-congugated AffiniPure Goat Anti-Rabbit IgG(H+L)

Western Blot

Positive WB detected in: HepG2 whole cell lysate, Jurkat whole cell lysate, HEK293 whole cell lysate All lanes: CD96 antibody at 2.5µg/ml

Secondary

Goat polyclonal to rabbit IgG at 1/50000 dilution

Predicted band size: 66, 64 kDa Observed band size: 66 kDa

Immunohistochemistry of paraffin-embedded human lung tissue using [TA387960] at dilution of 1·100