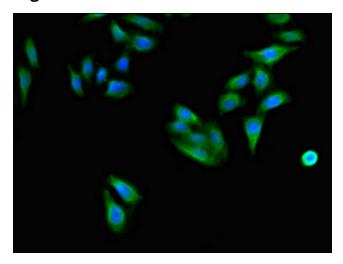

# **Product images:**

Immunofluorescent analysis of HepG2 cells using [TA387960] at dilution of 1:100 and Alexa Fluor 488-congugated AffiniPure Goat Anti-Rabbit IgG(H+L)

Western Blot

Positive WB detected in: HepG2 whole cell lysate, Jurkat whole cell lysate, HEK293 whole cell lysate All lanes: CD96 antibody at 2.5µg/ml