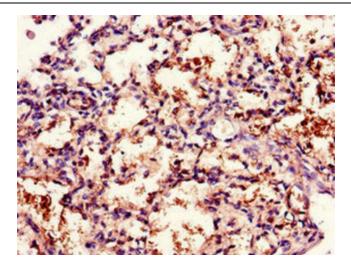

Secondary

Goat polyclonal to rabbit IgG at 1/50000 dilution

Predicted band size: 66, 64 kDa Observed band size: 66 kDa

Immunohistochemistry of paraffin-embedded human lung tissue using [TA387960] at dilution of 1·100