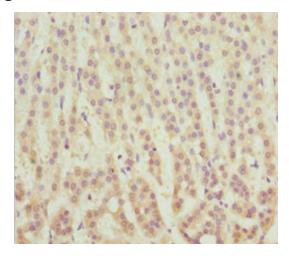

### **Product images:**

Immunohistochemistry of paraffin-embedded human adrenal gland tissue using TA387915 at dilution of 1:100

Western blot All lanes: MSRB3 antibody at 8.08 µg/ml Lane 1: Mouse lung tissue Lane 2: Mouse heart tissue Secondary Goat polyclonal to rabbit IgG at 1/10000 dilution Predicted band size: 21 kDa Observed band size: 21, 24 kDa