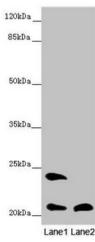

### **Product images:**

Immunohistochemistry of paraffin-embedded human adrenal gland tissue using TA387915 at dilution of 1:100

Western blot All lanes: MSRB3 antibody at 8.08 µg/ml Lane 1: Mouse lung tissue Lane 2: Mouse heart tissue Secondary Goat polyclonal to rabbit IgG at 1/10000 dilution Predicted band size: 21 kDa Observed band size: 21, 24 kDa