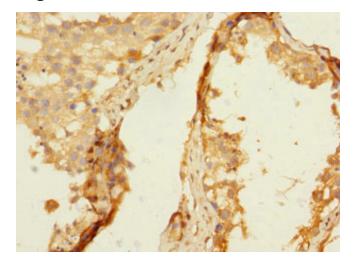

#### **Product images:**

Immunohistochemistry of paraffin-embedded human testis tissue using TA387843 at dilution of 1:100

Immunohistochemistry of paraffin-embedded human brain tissue using TA387843 at dilution of 1:100