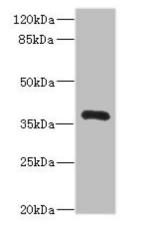

This product is to be used for laboratory only. Not for diagnostic or therapeutic use. ©2023 OriGene Technologies, Inc., 9620 Medical Center Drive, Ste 200, Rockville, MD 20850, US

Western blot All lanes: NTM antibody IgG at 2.42µg/ml + Mouse liver tissue Secondary Goat polyclonal to rabbit IgG at 1/10000 dilution Predicted band size: 38, 35, 40 kDa Observed band size: 38 kDa