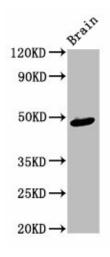

### **Product images:**

Western Blot Positive WB detected in: Rat brain tissue All lanes: AMBN antibody at 4µg/ml Secondary Goat polyclonal to rabbit IgG at 1/50000 dilution Predicted band size: 49, 47 kDa Observed band size: 49 kDa