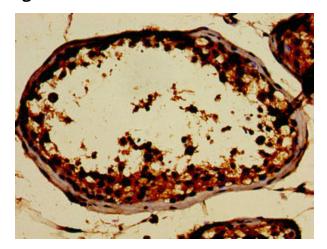

## **Product images:**

Immunohistochemistry of paraffin-embedded human testis tissue using TA387781 at dilution of 1:100

Western Blot Positive WB detected in: K562 whole cell lysate All lanes: SIN3A antibody at 2µg/ml Secondary Goat polyclonal to rabbit lgG at 1/50000 dilution