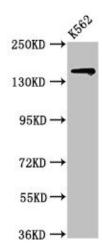

## **Product images:**

Immunohistochemistry of paraffin-embedded human testis tissue using TA387781 at dilution of 1:100

Western Blot Positive WB detected in: K562 whole cell lysate All lanes: SIN3A antibody at 2µg/ml Secondary Goat polyclonal to rabbit lgG at 1/50000 dilution

Predicted band size: 146 kDa Observed band size: 146 kDa