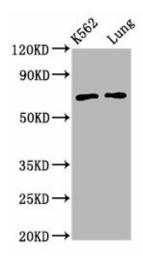

### **Product images:**

Western Blot Positive WB detected in: K562 whole cell lysate, Rat lung tissue All lanes: POF1B antibody at 3.4µg/ml Secondary Goat polyclonal to rabbit IgG at 1/50000 dilution Predicted band size: 69, 35 kDa Observed band size: 69 kDa