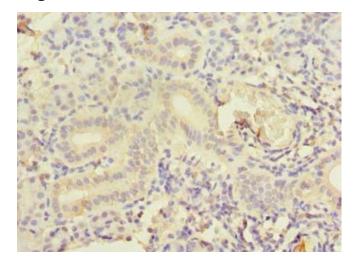

#### **Product images:**

Immunohistochemistry of paraffin-embedded human pancreatic tissue using [TA387725] at dilution of 1:100

Immunohistochemistry of paraffin-embedded human small intestine tissue using [TA387725] at dilution of 1:100