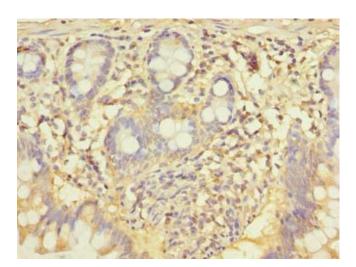

#### **Product images:**

Immunohistochemistry of paraffin-embedded human pancreatic tissue using [TA387725] at dilution of 1:100

Immunohistochemistry of paraffin-embedded human small intestine tissue using [TA387725] at dilution of 1:100