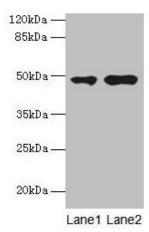

This product is to be used for laboratory only. Not for diagnostic or therapeutic use. ©2025 OriGene Technologies, Inc., 9620 Medical Center Drive, Ste 200, Rockville, MD 20850, US

Western blot All lanes: CCNJL antibody at 3µg/ml Lane 1: U251 whole cell lysate Lane 2: Mouse liver tissue Secondary Goat polyclonal to rabbit IgG at 1/10000 dilution Predicted band size: 49, 19 kDa Observed band size: 49 kDa