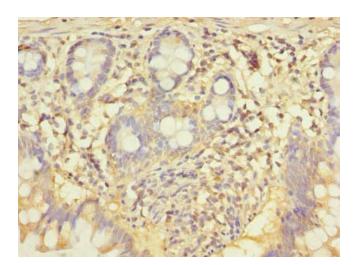

### **Product images:**

Immunohistochemistry of paraffin-embedded human pancreatic tissue using TA387725 at dilution of 1:100

Immunohistochemistry of paraffin-embedded human small intestine tissue using TA387725 at dilution of 1:100