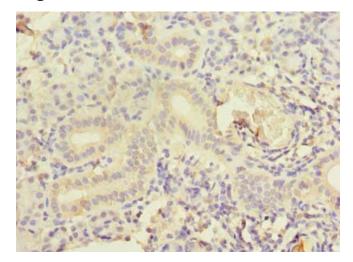

### **Product images:**

Immunohistochemistry of paraffin-embedded human pancreatic tissue using TA387725 at dilution of 1:100

Immunohistochemistry of paraffin-embedded human small intestine tissue using TA387725 at dilution of 1:100