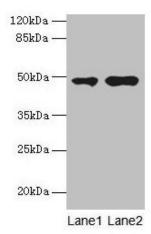

This product is to be used for laboratory only. Not for diagnostic or therapeutic use. ©2023 OriGene Technologies, Inc., 9620 Medical Center Drive, Ste 200, Rockville, MD 20850, US

Western blot All lanes: CCNJL antibody at 3µg/ml Lane 1: U251 whole cell lysate Lane 2: Mouse liver tissue Secondary Goat polyclonal to rabbit IgG at 1/10000 dilution Predicted band size: 49, 19 kDa Observed band size: 49 kDa