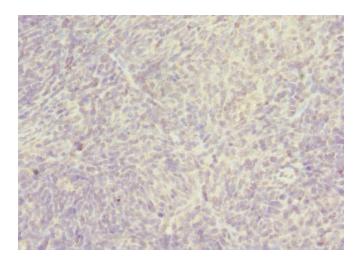

### **Product images:**

Immunohistochemistry of paraffin-embedded human adrenal gland tissue using TA387724 at dilution of 1:100

Immunohistochemistry of paraffin-embedded human thymus tissue using TA387724 at dilution of 1:100