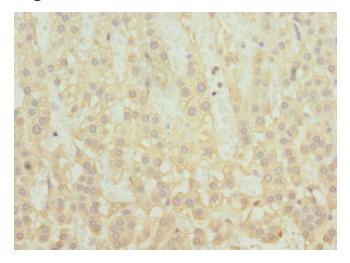

### **Product images:**

Immunohistochemistry of paraffin-embedded human adrenal gland tissue using TA387724 at dilution of 1:100

Immunohistochemistry of paraffin-embedded human thymus tissue using TA387724 at dilution of 1:100