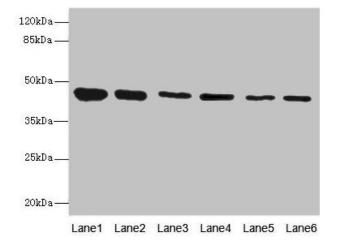

This product is to be used for laboratory only. Not for diagnostic or therapeutic use. ©2023 OriGene Technologies, Inc., 9620 Medical Center Drive, Ste 200, Rockville, MD 20850, US

Western blot All lanes: SNX32 antibody at 6.48µg/ml Lane 1: Mouse brain tissue Lane 2: Rat brain tissue Lane 3: Mouse liver tissue Lane 4: Mouse stomach tissue Lane 5: Mouse lung tissue Lane 6: Mouse kidney tissue Secondary Goat polyclonal to rabbit IgG at 1/10000 dilution Predicted band size: 47, 32 kDa Observed band size: 47 kDa