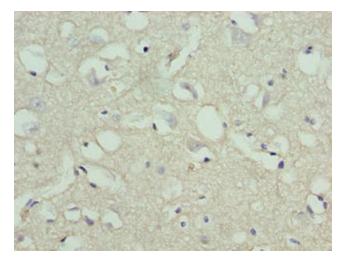

### **Product images:**

Immunohistochemistry of paraffin-embedded human brain tissue using [TA387712] at dilution of 1:100

Immunohistochemistry of paraffin-embedded human skin tissue using [TA387712] at dilution of 1:100