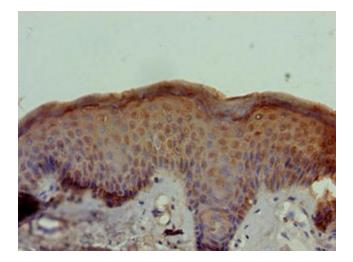

### **Product images:**

Immunohistochemistry of paraffin-embedded human brain tissue using [TA387712] at dilution of 1:100

Immunohistochemistry of paraffin-embedded human skin tissue using [TA387712] at dilution of 1:100