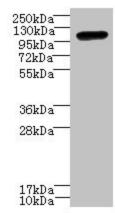

This product is to be used for laboratory only. Not for diagnostic or therapeutic use. ©2025 OriGene Technologies, Inc., 9620 Medical Center Drive, Ste 200, Rockville, MD 20850, US

Western blot All lanes: STOX1 antibody at 8µg/ml + HepG2 whole cell lysate Secondary Goat polyclonal to rabbit IgG at 1/10000 dilution Predicted band size: 111, 26, 20 kDa Observed band size: 111 kDa