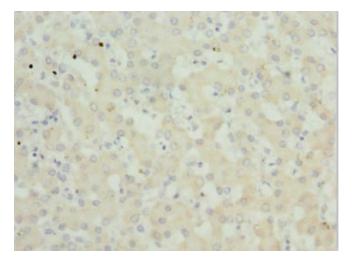

## **Product images:**

Immunohistochemistry of paraffin-embedded human liver tissue using [TA387605] at dilution of 1:100

Immunohistochemistry of paraffin-embedded human colon tissue using [TA387605] at dilution of 1:100