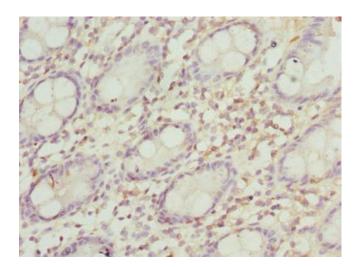

## **Product images:**

Immunohistochemistry of paraffin-embedded human liver tissue using [TA387605] at dilution of 1:100

Immunohistochemistry of paraffin-embedded human colon tissue using [TA387605] at dilution of 1:100