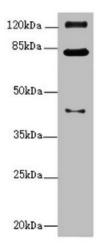

Western blot

All lanes: PEX3 antibody at 1.11µg/ml + Mouse

kidney tissue Secondary

Goat polyclonal to rabbit IgG at 1/10000 dilution

Predicted band size: 42 kDa

Observed band size: 42, 82, 125 kDa