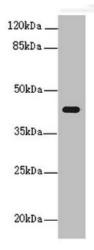

## **Product images:**

Immunohistochemistry of paraffin-embedded human liver tissue using TA387604 at dilution of 1:100

Western blot All lanes: PEX3 antibody at 1.24µg/ml + Mouse kidney tissue Secondary Goat polyclonal to rabbit IgG at 1/10000 dilution Predicted band size: 42 kDa Observed band size: 42 kDa