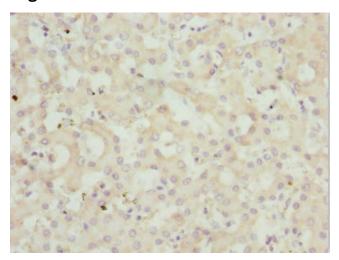

## **Product images:**

Immunohistochemistry of paraffin-embedded human liver tissue using TA387604 at dilution of 1:100

Western blot All lanes: PEX3 antibody at 1.24µg/ml + Mouse kidney tissue Secondary Goat polyclonal to rabbit IgG at 1/10000 dilution Predicted band size: 42 kDa Observed band size: 42 kDa