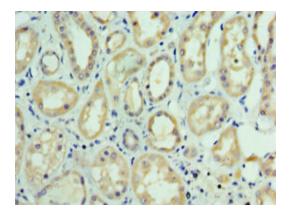

### **Product images:**

Immunohistochemistry of paraffin-embedded human breast cancer using TA387602 at dilution of 1:100

Immunohistochemistry of paraffin-embedded human kidney tissue using TA387602 at dilution of 1:100