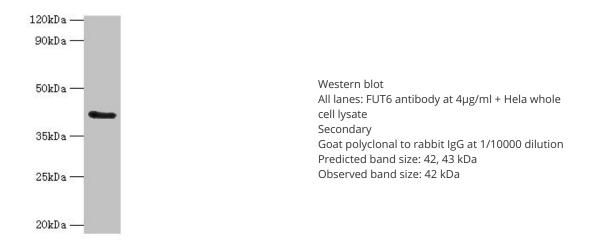

### **Product images:**

Immunohistochemistry of paraffin-embedded human breast cancer using TA387602 at dilution of 1:100

Immunohistochemistry of paraffin-embedded human kidney tissue using TA387602 at dilution of 1:100