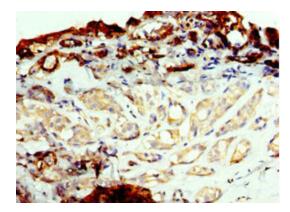

### **Product images:**

Immunohistochemistry of paraffin-embedded human breast cancer using TA387602 at dilution of 1:100

Immunohistochemistry of paraffin-embedded human kidney tissue using TA387602 at dilution of 1:100