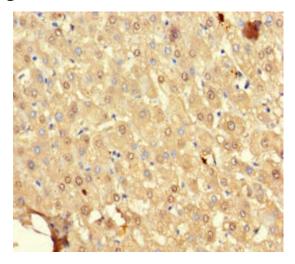

### **Product images:**

Immunohistochemistry of paraffin-embedded human liver tissue using [TA387542] at dilution of 1:100

Immunohistochemistry of paraffin-embedded human pancreatic tissue using [TA387542] at dilution of 1:100