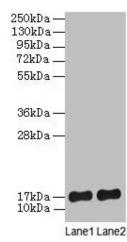

This product is to be used for laboratory only. Not for diagnostic or therapeutic use. ©2025 OriGene Technologies, Inc., 9620 Medical Center Drive, Ste 200, Rockville, MD 20850, US

Western blot All lanes: SRP19 antibody at 2µg/ml Lane 1: Jurkat whole cell lysate Lane 2: Hela whole cell lysate Secondary Goat polyclonal to rabbit lgG at 1/15000 dilution Predicted band size: 17, 13, 9 kDa Observed band size: 17 kDa