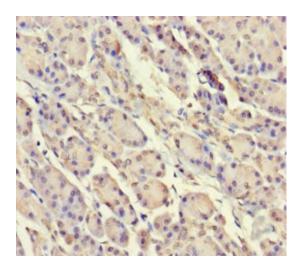

### **Product images:**

Immunohistochemistry of paraffin-embedded human liver tissue using [TA387542] at dilution of 1:100

Immunohistochemistry of paraffin-embedded human pancreatic tissue using [TA387542] at dilution of 1:100