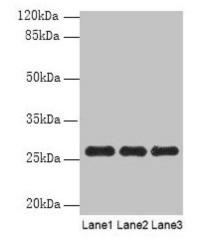

Western blot All lanes: PEX11B antibody at 10µg/ml Lane 1: 293T whole cell lysate Lane 2: Hela whole cell lysate Lane 3: K562 whole cell lysate Secondary Goat polyclonal to rabbit IgG at 1/10000 dilution Predicted band size: 29, 27 kDa Observed band size: 27 kDa