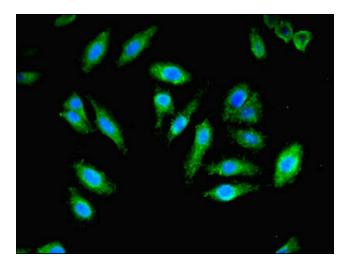

### **Product images:**

Immunohistochemistry of paraffin-embedded human liver cancer using [TA387540] at dilution of 1:100

Immunofluorescent analysis of Hela cells using [TA387540] at dilution of 1:100 and Alexa Fluor 488-congugated AffiniPure Goat Anti-Rabbit IgG(H+L)