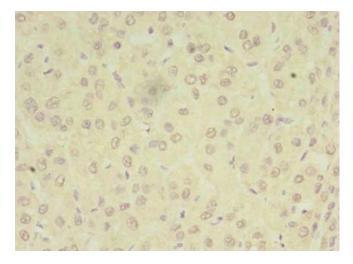

### **Product images:**

Immunohistochemistry of paraffin-embedded human liver cancer using [TA387540] at dilution of 1:100

Immunofluorescent analysis of Hela cells using [TA387540] at dilution of 1:100 and Alexa Fluor 488-congugated AffiniPure Goat Anti-Rabbit IgG(H+L)