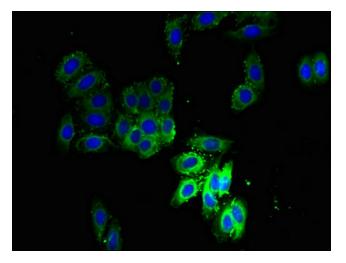

## **Product images:**

Immunofluorescent analysis of HepG2 cells using TA387512 at dilution of 1:100 and Alexa Fluor 488-congugated AffiniPure Goat Anti-Rabbit IgG(H+L)

Immunohistochemistry of paraffin-embedded human skeletal muscle tissue using TA387512 at dilution of 1:100