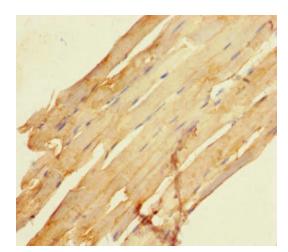

## **Product images:**

Immunofluorescent analysis of HepG2 cells using TA387512 at dilution of 1:100 and Alexa Fluor 488-congugated AffiniPure Goat Anti-Rabbit IgG(H+L)

Immunohistochemistry of paraffin-embedded human skeletal muscle tissue using TA387512 at dilution of 1:100