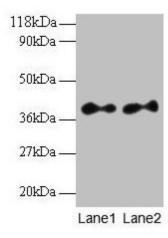

This product is to be used for laboratory only. Not for diagnostic or therapeutic use. ©2023 OriGene Technologies, Inc., 9620 Medical Center Drive, Ste 200, Rockville, MD 20850, US

Western blot All lanes: SCAMP3 antibody at 2µg/ml Lane 1: EC109 whole cell lysate Lane 2: 293T whole cell lysate Secondary Goat polyclonal to rabbit IgG at 1/15000 dilution Predicted band size: 39, 36 kDa Observed band size: 39 kDa