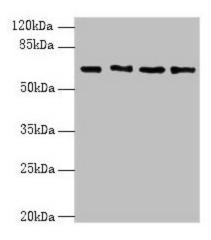

#### **Product images:**

Western blot All lanes: ENC1 antibody at 5µg/ml Lane 1: MCF-7 whole cell lysate Lane 2: HepG2 whole cell lysate Lane 3: Mouse brain tissue Lane 4: A549 whole cell lysate Secondary Goat polyclonal to rabbit IgG at 1/10000 dilution Predicted band size: 67, 58 kDa Observed band size: 67 kDa