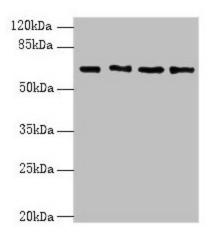

#### **Product images:**

Western blot All lanes: ENC1 antibody at 5µg/ml Lane 1: MCF-7 whole cell lysate Lane 2: HepG2 whole cell lysate Lane 3: Mouse brain tissue Lane 4: A549 whole cell lysate Secondary Goat polyclonal to rabbit IgG at 1/10000 dilution Predicted band size: 67, 58 kDa Observed band size: 67 kDa