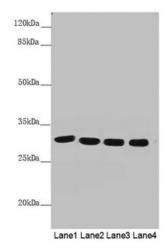

### 

Immunohistochemistry of paraffin-embedded human heart tissue using [TA387467] at dilution of 1:100

Western blot All lanes: MTX2 antibody at 4.53 µg/ml Lane 1: Mouse heart tissue Lane 2: Mouse kidney tissue Lane 3: Jurkat whole cell lysate Lane 4: Mouse liver tissue Secondary Goat polyclonal to rabbit IgG at 1/10000 dilution Predicted band size: 30, 29 kDa Observed band size: 30 kDa