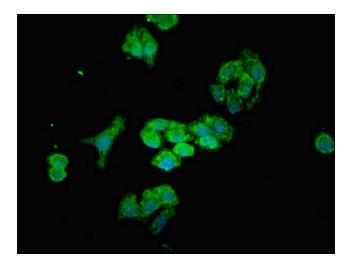

# **Product images:**

Immunohistochemistry of paraffin-embedded human kidney tissue using [TA387467] at dilution of 1:100

Immunofluorescent analysis of HepG2 cells using [TA387467] at dilution of 1:100 and Alexa Fluor 488-congugated AffiniPure Goat Anti-Rabbit IgG(H+L)