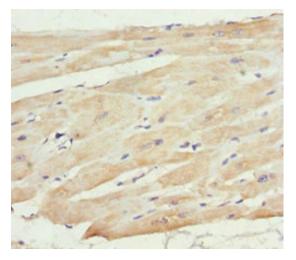

### 

Immunohistochemistry of paraffin-embedded human heart tissue using [TA387467] at dilution of 1:100

Western blot All lanes: MTX2 antibody at 4.53 µg/ml Lane 1: Mouse heart tissue Lane 2: Mouse kidney tissue Lane 3: Jurkat whole cell lysate Lane 4: Mouse liver tissue Secondary Goat polyclonal to rabbit IgG at 1/10000 dilution Predicted band size: 30, 29 kDa Observed band size: 30 kDa