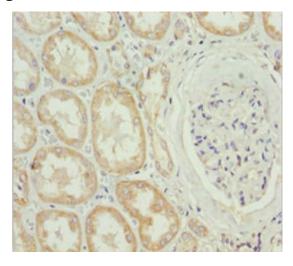

# **Product images:**

Immunohistochemistry of paraffin-embedded human kidney tissue using [TA387467] at dilution of 1:100

Immunofluorescent analysis of HepG2 cells using [TA387467] at dilution of 1:100 and Alexa Fluor 488-congugated AffiniPure Goat Anti-Rabbit IgG(H+L)