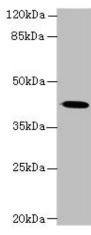

### **Product images:**

Immunohistochemistry of paraffin-embedded human prostate cancer using [TA387444] at dilution of 1:100

Western blot All lanes: GNA14 antibody at 3µg/ml + Mouse lung tissue Secondary Goat polyclonal to rabbit IgG at 1/10000 dilution Predicted band size: 42 kDa Observed band size: 42 kDa