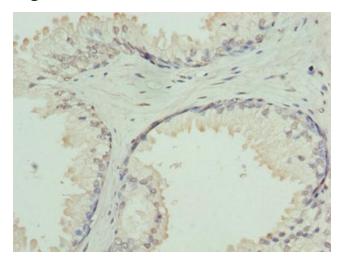

### **Product images:**

Immunohistochemistry of paraffin-embedded human prostate cancer using [TA387444] at dilution of 1:100

Western blot All lanes: GNA14 antibody at 3µg/ml + Mouse lung tissue Secondary Goat polyclonal to rabbit IgG at 1/10000 dilution Predicted band size: 42 kDa Observed band size: 42 kDa