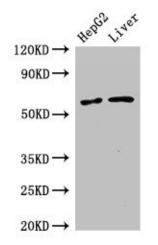

This product is to be used for laboratory only. Not for diagnostic or therapeutic use. ©2025 OriGene Technologies, Inc., 9620 Medical Center Drive, Ste 200, Rockville, MD 20850, US

Western Blot Positive WB detected in: HepG2 whole cell lysate, Mouse liver tissue All lanes: SLC2A9 antibody at 2.7µg/ml Secondary Goat polyclonal to rabbit lgG at 1/50000 dilution Predicted band size: 59, 56 kDa Observed band size: 59 kDa