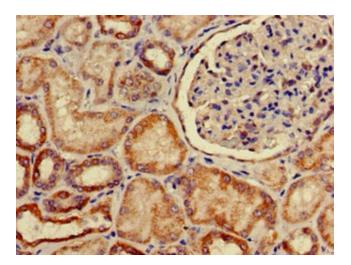

#### **Product images:**

Immunohistochemistry of paraffin-embedded human ovarian cancer using [TA387372] at dilution of 1:100

Immunohistochemistry of paraffin-embedded human kidney tissue using [TA387372] at dilution of 1:100