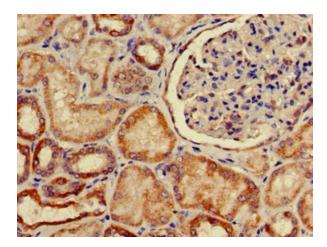

### **Product images:**

Immunohistochemistry of paraffin-embedded human ovarian cancer using TA387372 at dilution of 1:100

Immunohistochemistry of paraffin-embedded human kidney tissue using TA387372 at dilution of 1:100