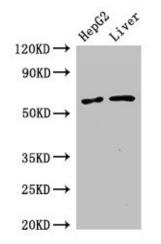

This product is to be used for laboratory only. Not for diagnostic or therapeutic use. ©2023 OriGene Technologies, Inc., 9620 Medical Center Drive, Ste 200, Rockville, MD 20850, US

Western Blot Positive WB detected in: HepG2 whole cell lysate, Mouse liver tissue All lanes: SLC2A9 antibody at 2.7µg/ml Secondary Goat polyclonal to rabbit IgG at 1/50000 dilution Predicted band size: 59, 56 kDa Observed band size: 59 kDa