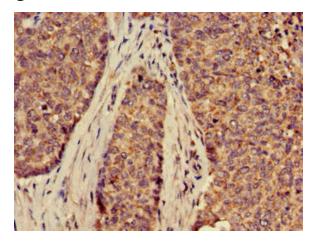

### **Product images:**

Immunohistochemistry of paraffin-embedded human ovarian cancer using TA387372 at dilution of 1:100

Immunohistochemistry of paraffin-embedded human kidney tissue using TA387372 at dilution of 1:100