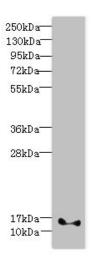

## **Product images:**

Western blot

All lanes: FAM107B antibody at 8µg/ml + Mouse

heart tissue Secondary

Goat polyclonal to rabbit IgG at 1/10000 dilution

Predicted band size: 16, 35 kDa Observed band size: 16 kDa