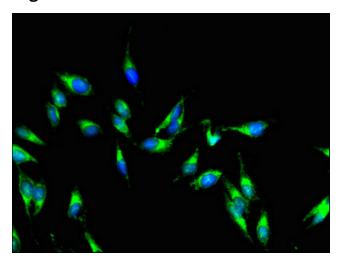

# **Product images:**

Immunofluorescent analysis of Hela cells using TA387348 at dilution of 1:100 and Alexa Fluor 488-congugated AffiniPure Goat Anti-Rabbit IgG(H+L)

Western Blot
Positive WB detected in Recombinant protein
All lanes: AKAP9 antibody at 2.5µg/ml
Secondary
Goat polyclonal to rabbit IgG at 1/50000 dilution
predicted band size: 44 kDa
observed band size: 44 kDa