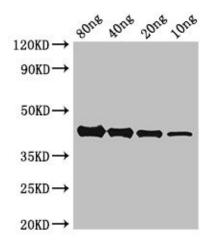

# **Product images:**

Immunofluorescent analysis of Hela cells using TA387348 at dilution of 1:100 and Alexa Fluor 488-congugated AffiniPure Goat Anti-Rabbit IgG(H+L)

Western Blot
Positive WB detected in Recombinant protein
All lanes: AKAP9 antibody at 2.5µg/ml
Secondary
Goat polyclonal to rabbit IgG at 1/50000 dilution
predicted band size: 44 kDa
observed band size: 44 kDa