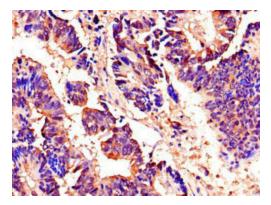

Immunohistochemistry of paraffin-embedded human lung cancer using TA387348 at dilution of 1:100

Immunohistochemistry of paraffin-embedded human colon cancer using TA387348 at dilution of 1:100