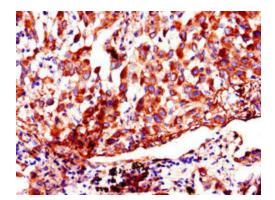

Immunohistochemistry of paraffin-embedded human lung cancer using TA387348 at dilution of 1:100

Immunohistochemistry of paraffin-embedded human colon cancer using TA387348 at dilution of 1:100