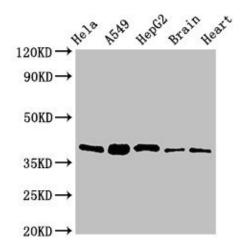

This product is to be used for laboratory only. Not for diagnostic or therapeutic use. ©2025 OriGene Technologies, Inc., 9620 Medical Center Drive, Ste 200, Rockville, MD 20850, US

Western Blot Positive WB detected in: Hela whole cell lysate, A549 whole cell lysate, HepG2 whole cell lysate, Mouse brain tissue, Rat heart tissue All lanes: RBFA antibody at 2µg/ml Secondary Goat polyclonal to rabbit IgG at 1/50000 dilution Predicted band size: 39, 28 kDa Observed band size: 39 kDa