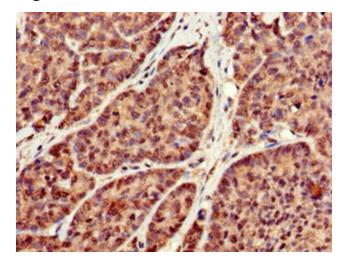

### **Product images:**

Immunohistochemistry of paraffin-embedded human ovarian cancer using [TA387306] at dilution of 1:100

Immunohistochemistry of paraffin-embedded human lung tissue using [TA387306] at dilution of 1:100