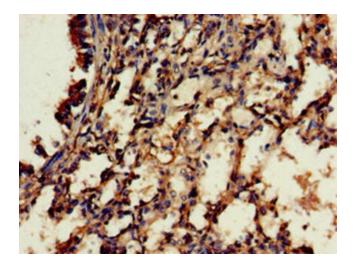

### **Product images:**

Immunohistochemistry of paraffin-embedded human ovarian cancer using [TA387306] at dilution of 1:100

Immunohistochemistry of paraffin-embedded human lung tissue using [TA387306] at dilution of 1:100