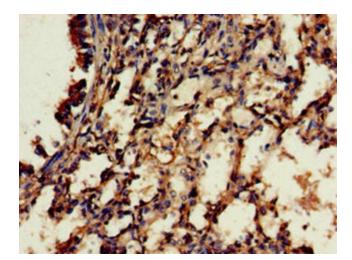

#### **Product images:**

Immunohistochemistry of paraffin-embedded human ovarian cancer using TA387306 at dilution of 1:100

Immunohistochemistry of paraffin-embedded human lung tissue using TA387306 at dilution of 1:100