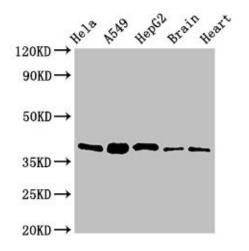

This product is to be used for laboratory only. Not for diagnostic or therapeutic use. ©2025 OriGene Technologies, Inc., 9620 Medical Center Drive, Ste 200, Rockville, MD 20850, US

Western Blot Positive WB detected in: Hela whole cell lysate, A549 whole cell lysate, HepG2 whole cell lysate, Mouse brain tissue, Rat heart tissue All lanes: RBFA antibody at 2µg/ml Secondary Goat polyclonal to rabbit IgG at 1/50000 dilution Predicted band size: 39, 28 kDa Observed band size: 39 kDa