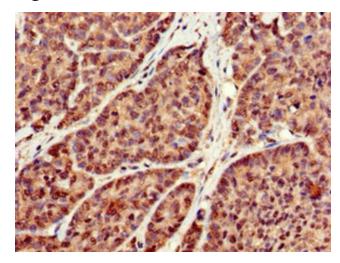

#### **Product images:**

Immunohistochemistry of paraffin-embedded human ovarian cancer using TA387306 at dilution of 1:100

Immunohistochemistry of paraffin-embedded human lung tissue using TA387306 at dilution of 1:100