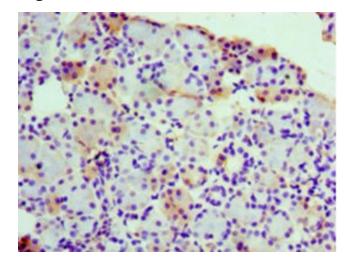

## **Product images:**

Immunohistochemistry of paraffin-embedded human pancreatic tissue using [TA387256] at dilution of 1:100

Western blot All lanes: RPL30 antibody at 2µg/ml + A549 whole cell lysate Secondary Goat polyclonal to rabbit lgG at 1/15000 dilution Predicted band size: 13 kDa Observed band size: 13 kDa