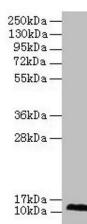

## **Product images:**

Immunohistochemistry of paraffin-embedded human pancreatic tissue using [TA387256] at dilution of 1:100

Western blot All lanes: RPL30 antibody at 2µg/ml + A549 whole cell lysate Secondary Goat polyclonal to rabbit lgG at 1/15000 dilution Predicted band size: 13 kDa Observed band size: 13 kDa