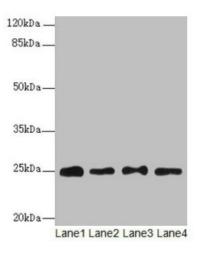

#### **Product images:**

Western blot All lanes: RPS8 antibody at 6µg/ml Lane 1: HL60 whole cell lysate Lane 2: THP-1 whole cell lysate Lane 3: 293T whole cell lysate Lane 4: Mouse liver tissue Secondary Goat polyclonal to rabbit IgG at 1/10000 dilution Predicted band size: 25 kDa Observed band size: 25 kDa