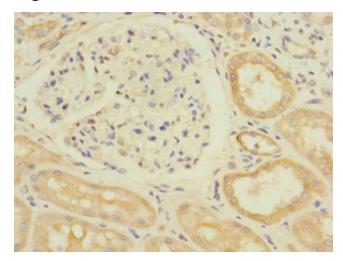

### **Product images:**

Immunohistochemistry of paraffin-embedded human kidney tissue using [TA387250] at dilution of 1:100

Immunohistochemistry of paraffin-embedded human adrenal gland tissue using [TA387250] at dilution of 1:100