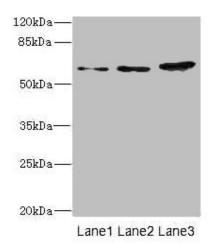

This product is to be used for laboratory only. Not for diagnostic or therapeutic use. ©2025 OriGene Technologies, Inc., 9620 Medical Center Drive, Ste 200, Rockville, MD 20850, US

Western blot All lanes: ERVFRD-1 antibody at 3.93µg/ml Lane 1: Hela whole cell lysate Lane 2: HepG2 whole cell lysate Lane 3: A431 whole cell lysate Secondary Goat polyclonal to rabbit lgG at 1/10000 dilution Predicted band size: 60 kDa