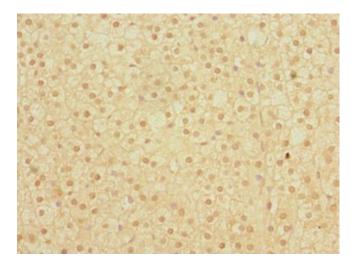

### **Product images:**

Immunohistochemistry of paraffin-embedded human kidney tissue using [TA387250] at dilution of 1:100

Immunohistochemistry of paraffin-embedded human adrenal gland tissue using [TA387250] at dilution of 1:100