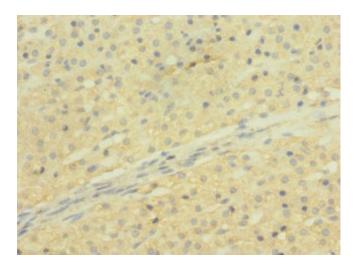

### **Product images:**

Immunohistochemistry of paraffin-embedded human testis tissue using [TA387196] at dilution of 1:100

Immunohistochemistry of paraffin-embedded human adrenal gland tissue using [TA387196] at dilution of 1:100