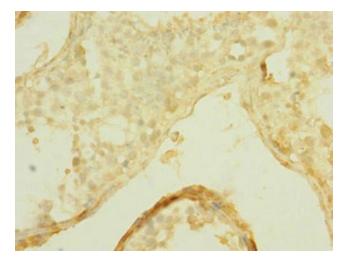

### **Product images:**

Immunohistochemistry of paraffin-embedded human testis tissue using [TA387196] at dilution of 1:100

Immunohistochemistry of paraffin-embedded human adrenal gland tissue using [TA387196] at dilution of 1:100