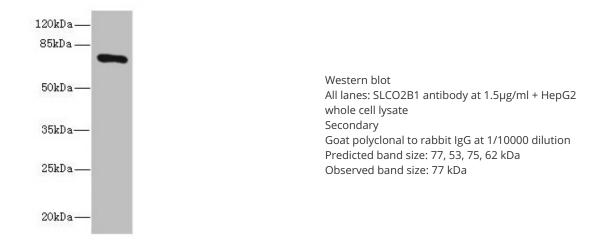

| Product Type:         | Primary Antibodies                                                                                                                                                 |
|-----------------------|--------------------------------------------------------------------------------------------------------------------------------------------------------------------|
| Applications:         | IHC, WB                                                                                                                                                            |
| Recommended Dilution: | Recommended dilution: WB:1:1000-1:5000, IHC:1:20-1:200                                                                                                             |
| Reactivity:           | Human                                                                                                                                                              |
| Host:                 | Rabbit                                                                                                                                                             |
| lsotype:              | IgG                                                                                                                                                                |
| Clonality:            | Polyclonal                                                                                                                                                         |
| Immunogen:            | Recombinant Human Solute carrier organic anion transporter family member 2B1 protein<br>(130-210AA)                                                                |
| Formulation:          | PBS with 0.02% sodium azide, 50% glycerol, pH7.3.                                                                                                                  |
| Concentration:        | lot specific                                                                                                                                                       |
| Purification:         | Antigen Affinity Purified                                                                                                                                          |
| Conjugation:          | Unconjugated                                                                                                                                                       |
| Storage:              | Upon receipt, store at -20°C or -80°C. Avoid repeated freeze.                                                                                                      |
| Stability:            | 1 year from dispatch.                                                                                                                                              |
| Database Link:        | <u>O94956</u>                                                                                                                                                      |
| Background:           | Mediates the Na(+)-independent transport of organic anions such as taurocholate, the prostaglandins PGD2, PGE1, PGE2, leukotriene C4, thromboxane B2 and iloprost. |