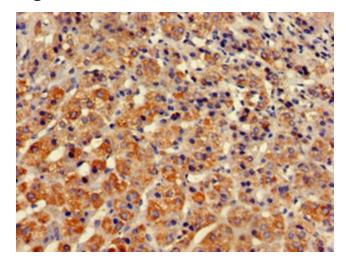

## **Product images:**

Immunohistochemistry of paraffin-embedded human adrenal gland tissue using [TA387181] at dilution of 1:100

Western Blot Positive WB detected in: Mouse kidney tissue All lanes: STXBP3 antibody at 3.4µg/ml Secondary Goat polyclonal to rabbit lgG at 1/50000 dilution Predicted band size: 68 kDa Observed band size: 68 kDa