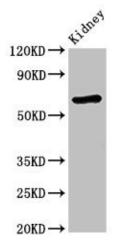

## **Product images:**

Immunohistochemistry of paraffin-embedded human adrenal gland tissue using [TA387181] at dilution of 1:100

Western Blot Positive WB detected in: Mouse kidney tissue All lanes: STXBP3 antibody at 3.4µg/ml Secondary Goat polyclonal to rabbit lgG at 1/50000 dilution Predicted band size: 68 kDa Observed band size: 68 kDa