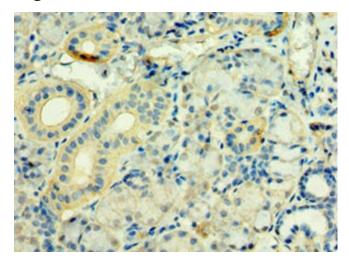

#### **Product images:**

Immunohistochemistry of paraffin-embedded human pancreatic tissue using [TA387180] at dilution of 1:100

Western blot All lanes: STXBP3 antibody at 10µg/ml Lane 1: HepG2 whole cell lysate Lane 2: K562 whole cell lysate Secondary Goat polyclonal to rabbit lgG at 1/10000 dilution Predicted band size: 68 kDa Observed band size: 68 kDa