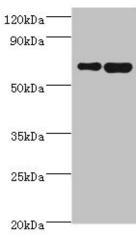

#### **Product images:**

Immunohistochemistry of paraffin-embedded human pancreatic tissue using [TA387180] at dilution of 1:100

Western blot All lanes: STXBP3 antibody at 10µg/ml Lane 1: HepG2 whole cell lysate Lane 2: K562 whole cell lysate Secondary Goat polyclonal to rabbit lgG at 1/10000 dilution Predicted band size: 68 kDa Observed band size: 68 kDa