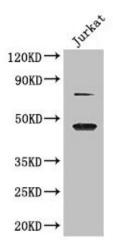

### **Product images:**

Immunofluorescent analysis of Hela cells using [TA387173] at dilution of 1:100 and Alexa Fluor 488-congugated AffiniPure Goat Anti-Rabbit IgG(H+L)

Western Blot Positive WB detected in: Jurkat whole cell lysate All lanes: DAZAP1 antibody at 2.8µg/ml Secondary Goat polyclonal to rabbit IgG at 1/50000 dilution Predicted band size: 44, 41 kDa Observed band size: 44, 70 kDa