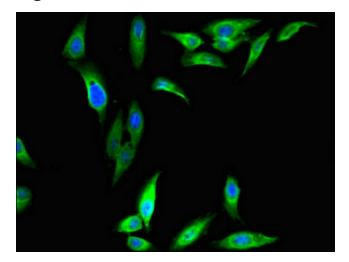

### **Product images:**

Immunofluorescent analysis of Hela cells using [TA387173] at dilution of 1:100 and Alexa Fluor 488-congugated AffiniPure Goat Anti-Rabbit IgG(H+L)

Western Blot Positive WB detected in: Jurkat whole cell lysate All lanes: DAZAP1 antibody at 2.8µg/ml Secondary Goat polyclonal to rabbit IgG at 1/50000 dilution Predicted band size: 44, 41 kDa Observed band size: 44, 70 kDa