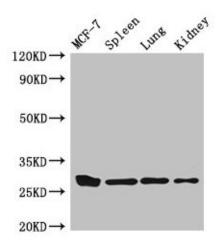

### **Product images:**

Western Blot Positive WB detected in: MCF-7 whole cell lysate, Mouse spleen tissue, Mouse lung tissue, Mouse kidney tissue All lanes: CMA1 antibody at 3µg/ml Secondary Goat polyclonal to rabbit IgG at 1/50000 dilution Predicted band size: 28, 15 kDa Observed band size: 28 kDa